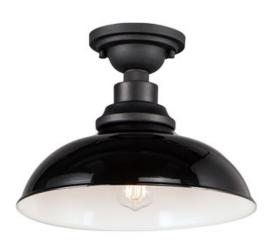

## PRODUCT DESCRIPTION

The Granville collection updates the industrial farmhouse look with cleaner and minimalist textured Black arms with Glossy Black or Gloss White shades. Design elements like knurled sockets and black painted edges highlight the attention to detail and relate authenticity. Perfectly suited for both indoor and outdoor applications, these aluminum constructed shades are an instant classic.

#### **MEASUREMENTS**

DIMENSION : 12" W x 9" H
CANOPY : 5" W x 2" H x 5" L

HANGING WEIGHT : 2.31 lb

## **FINISHES OPTION**

Gloss Black / Black (GBBK)
White / Black (WTBK)