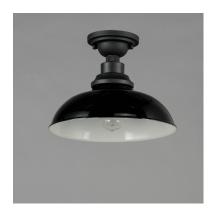

## PRODUCT DESCRIPTION

The Granville collection updates the industrial farmhouse look with cleaner and minimalist textured Black arms with Glossy Black or Gloss White shades. Design elements like knurled sockets and black painted edges highlight the attention to detail and relate authenticity. Perfectly suited for both indoor and outdoor applications, these aluminum constructed shades are an instant classic.

#### **MEASUREMENTS**

DIMENSION : 12" W x 9" H
CANOPY : 5" W x 2" H x 5" L

HANGING WEIGHT : 2.31 lb

## **FINISHES OPTION**

Gloss Black / Black (GBBK)
White / Black (WTBK)