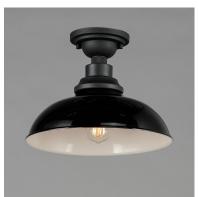

## PRODUCT DESCRIPTION

The Granville collection updates the industrial farmhouse look with cleaner and minimalist textured Black arms with Glossy Black or Gloss White shades. Design elements like knurled sockets and black painted edges highlight the attention to detail and relate authenticity. Perfectly suited for both indoor and outdoor applications, these aluminum constructed shades are an instant classic.

#### **MEASUREMENTS**

DIMENSION : 12" W x 9" H
CANOPY : 5" W x 2" H x 5" L

HANGING WEIGHT : 2.31 lb

## **FINISHES OPTION**

Gloss Black / Black (GBBK)
White / Black (WTBK)